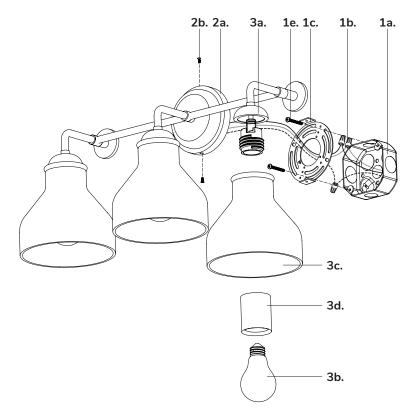

### Step 1

Remove fixture from its original package.

Separate mounting plate (1c) from canopy (2a) by removing canopy screws (2b).

## Step 3

Attach mounting plate (1c) to electrical junction box (1a) using junction box screws (1e) provided in hardware package.

# Step 4

Make proper electrical connections (black to hot "L", white to neutral "N",  $\boldsymbol{ground}$  to "GND") with wire nuts (1b) provided in hardware

# Step 5

Attach canopy (2a) to mounting plate (1c) with canopy screws (2b).

Attach fixture glass (3c) to fixture (3a) and secure with glass connector (3d). Install the recommended lamp (3b) (not provided) (referred on the socket label for maximum wattage and type) to fixture socket.